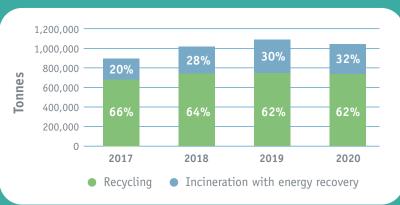

#### Recycling

## 62% OF IRELAND'S

packaging waste was recycled in 2020, no change from 2019.

Ireland is meeting current recycling targets, but in particular for plastic, recycling must improve to meet 2025 targets.

Of the packaging waste that was recycled in 2020, just 204,000 tonnes (18%) was recycled in Ireland, mainly glass and wood. Almost all our plastic and paper was exported.