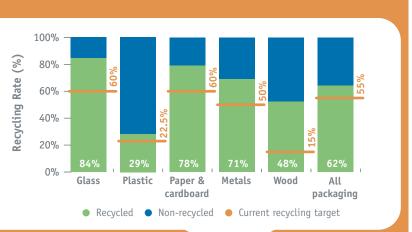

## 62% OF IRELAND'S

packaging waste was recycled in 2020, no change from 2019.

Ireland is meeting current recycling targets, but in particular for plastic, recycling must improve to meet 2025 targets.

Of the packaging waste that was recycled in 2020, just 204,000 tonnes (18%) was recycled in Ireland, mainly glass and wood. Almost all our plastic and paper was exported.