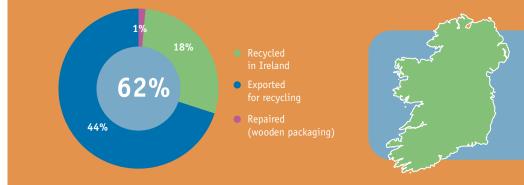

## 62% OF IRELAND'S

packaging waste was recycled in 2020, no change from 2019.

Ireland is meeting current recycling targets, but in particular for plastic, recycling must improve to meet 2025 targets.

Of the packaging waste that was recycled in 2020, just 204,000 tonnes (18%) was recycled in Ireland, mainly glass and wood. Almost all our plastic and paper was exported.