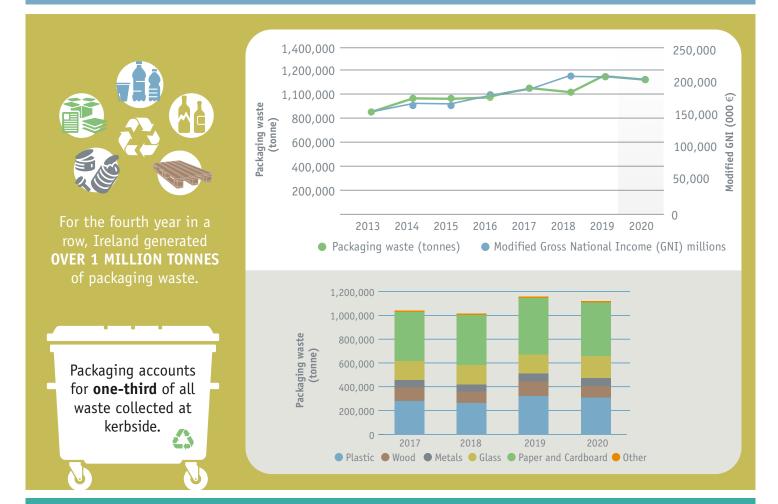

## Packaging Waste in Ireland in 2020

## September 2022



# Packaging Waste in Ireland in 2020

## Generation



#### Treatment

In 2020, almost a third of our packaging waste was sent for incineration with energy recovery. We need to divert more of this to recycling to meet our recycling targets.

The share of plastic going for energy recovery is continuing to grow, this limits progress on plastic recycling and adds to our carbon emissions.







122,949 tonnes plastic packaging treated at municipal incinerators in 2019. Equivalent to annual CO<sub>2</sub> emissions from a town the size of Kilkenny.



#### Recycling

## 62% OF IRELAND'S

packaging waste was recycled in 2020, no change from 2019.

Ireland is meeting current recycling targets, but in particular for plastic, recycling must improve to meet 2025 targets.





Of the packaging waste that was recycled in 2020, just 204,000 tonnes (18%)