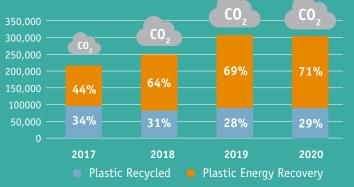

#### Treatment

In 2020, almost a third of our packaging waste was sent for incineration with energy recovery. We need to divert more of this to recycling to meet our recycling targets.

The share of plastic going for energy recovery is continuing to grow, this limits progress on plastic recycling and adds to our carbon emissions.

122,949 tonnes plastic packaging treated at municipal incinerators in 2019. Equivalent to annual CO<sub>2</sub> emissions from a town the size of Kilkenny.